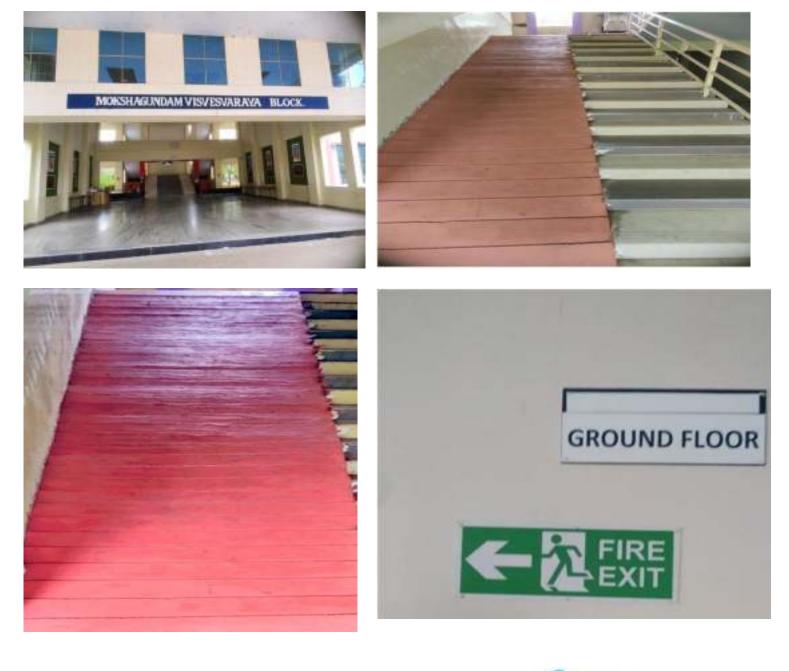

## GEO TAGGED PHOTOGRAPHS OF THE FACILITIES

THE INSTITUTION HAS DISABLED-FRIENDLY, BARRIER FREE ENVIRONMENT

Estd: 2008

Sri Kavitha Educational Society's

KHAMMAM INSTITUTE OF TECHNOLOGY & SCIENCES

(Affiliated to JNTUH & Approved by AICTE, New Delhi) Ponnekal (Village), Khammam (Rural), Khammam (Dist) -507170 Phone: 08742 – 285399, 9908567792